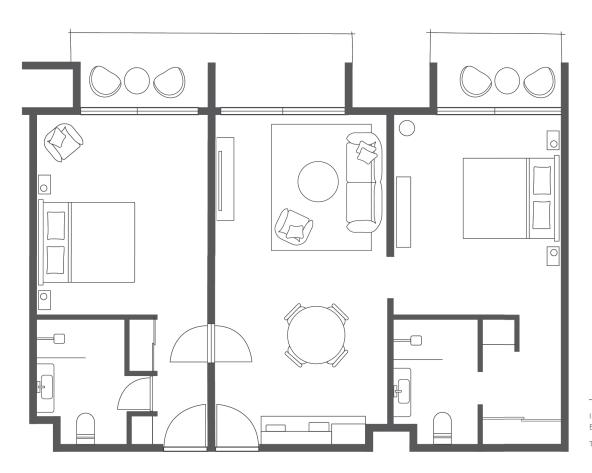

## 2 BEDROOM DUAL KEY APARTMENTS

Immerse in opulent comfort and expansive living at this exquisite two-bedroom apartment, where every stay feels like a lavish retreat. There's a well-equipped kitchenette, a dining area, and a cozy lounge perfect for shared meals and conversations. Separate bedroom featuring a plush king or twin beds and a sleek, modern bathroom adorned with premium amenity. This tropical haven welcomes guests with warmth and luxury making you feel at home every time you visit.

- · Fully renovated and refurbished
- · Spacious Bedroom with modern ensuite
- Kitchenette facilities
- Private balcony or courtyard
- Garden or pool views
- Smart TV/HD on demand (Wi-Fi inclusive)
- Air conditioning