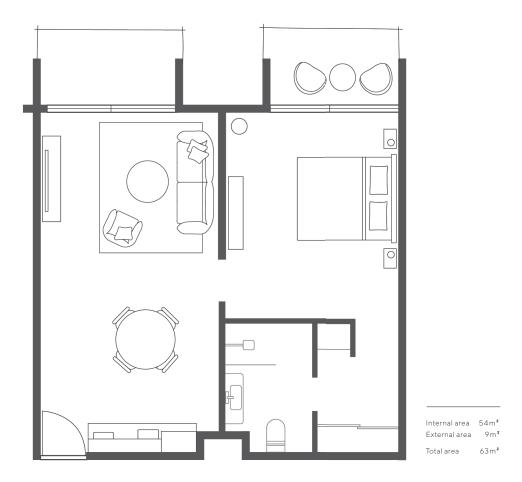

## 1 BEDROOM APARTMENTS

This elegantly designed and spacious one-bedroom apartment is the perfect retreat for couples. Brimming with all the creature comforts of home, this self-contained gem boasts a kitchenette, a cozy dining table, a stylish lounge, and a bespoke bathroom equipped with just the right amount of modern amenity. Step onto the private balcony to soak in the breathtaking views of the lush tropical landscape that envelops the resort, creating a serene and picturesque escape.

- Fully renovated and refurbished
- Spacious Bedroom with modern ensuite
- Private balcony or courtyard
- Garden or Pool views
- Smart TV/HD on demand (Wi-Fi inclusive)
- Air conditioning