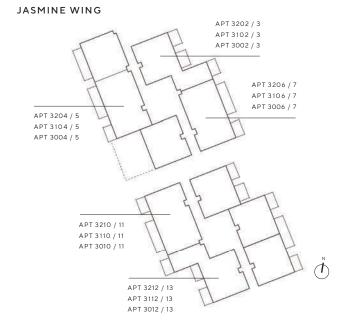

## JASMINE WING

<sup>\*</sup>Indicative floorplan, actual layout may vary.

Internal area 80 m² External area 15 m²

Total area

95m