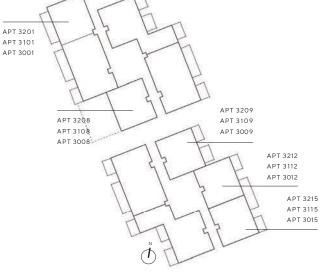

## JASMINE WING

<sup>\*</sup>Indicative floorplan, actual layout may vary.

Internal area 80 m² External area 15 m²

Total area

95m